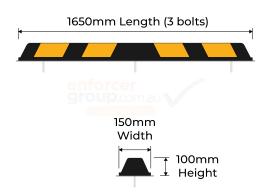

## **PRODUCT SPECS**

| Product Code | e: WS-Rubber                                                                    |
|--------------|---------------------------------------------------------------------------------|
| Length:      | 1650mm                                                                          |
| Height:      | 100mm                                                                           |
| Width:       | 150mm                                                                           |
| Weight:      | 14Kg                                                                            |
| Colours:     | Solid black rubber with yellow reflective panels                                |
| Fixing:      | 3 Fixings. 12mm<br>Dyna Bolts for<br>Concrete, or<br>14mm Spikes for<br>Asphalt |