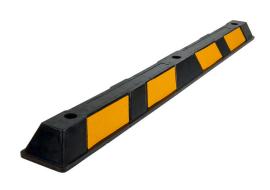

## **RUBBER WHEEL STOP**

- Manufactured from Recycled Rubber
- Australian Standards Approved
- One Piece Rubber Wheel Stop with reflective yellow panels
- Fixing Bolts Included (Concrete or Asphalt)
- Installation Service is available

Enforcer Rubber Wheel Stops, Comply to AS/ NZS 2890.1:2004 Environmentally friendly manufactured from Recycled Rubber.

One piece moulded Very easy to install, yellow reflective panels on either side to increase night time visibility.