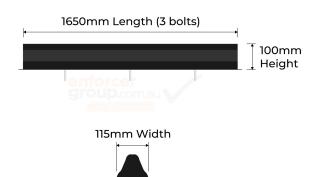

## **PRODUCT SPECS**

| Product Cod | e: WS-RW-B                                                                                                   |
|-------------|--------------------------------------------------------------------------------------------------------------|
| Length:     | 1650mm                                                                                                       |
| Height:     | 100mm                                                                                                        |
| Width:      | 115mm                                                                                                        |
| Weight:     | 11Kg                                                                                                         |
| Colours:    | Black                                                                                                        |
| Fixing:     | 3 Fixings.<br>12mm x 130mm<br>Sleeve Anchor Bolts<br>for Concrete, or<br>14mm x 300mm<br>Spikes for Asphalt. |