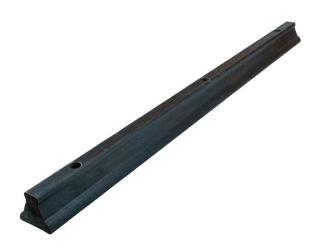

## **BLACK RAILWAY WHEEL STOP**

DATA SHEET

- Manufactured from Recycled Plastic and weighs only 11kg.
- Australian Standards Approved
- Light weight easy to install by one person
- Replaces concrete wheel stops that cracks and chips off
- Fixing Bolts Included (Concrete or Asphalt)
- Installation Service is available

Enforcer Recycled Plastic Wheel Stop comply to AS/NZS 2890.1:2004 Environmentally friendly Manufactured from Recycled Plastic and weighs only 11kg.

One piece moulded Very easy to install, designed to be Strong and durable Tough and Solid construction, Unique patented shape for Enforcer Group only.