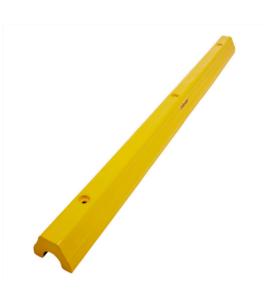

## Description

The Enforcer Recycled Polymer Wheel Stop is a lightweight yet durable solution for traffic control and asset protection in car parks, warehouses, and industrial facilities. Designed to enhance safety and organisation, this 1680 mm wheel stop meets AS/NZS 2890.1:2004 standards, ensuring compliance and reliability backed by a 5-year manufacturing warranty.

## **Features**

- Made from lightweight, durable recycled polymer.
- High-visibility yellow for heightened safety in car parks
- AS/NZS 2890.1:2004 compliance for Australian safety standards.
- 1680 mm length ensures effective vehicle guidance.
- Equipped with three mounting holes for secure installation.
- Backed by a 5-year manufacturing warranty.