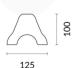

#### **Specifications**

| SKU      | WS-RP-Y                        |
|----------|--------------------------------|
| Length   | 1680 mm                        |
| Width    | 125 mm                         |
| Height   | 100 mm                         |
| Weight   | 13.5 kg                        |
| Colour   | Yellow                         |
| Material | Recycled polymer               |
| Warranty | 5 years manufacturing warranty |
|          |                                |