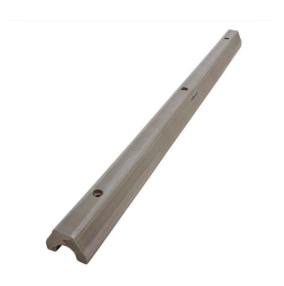

#### Description

The Enforcer Recycled Polymer Wheel Stop is a lightweight yet durable solution for traffic control and asset protection in car parks, warehouses, and industrial facilities. Designed to enhance safety and organisation, this 1680 mm wheel stop meets AS/NZS 2890.1:2004 standards, ensuring compliance and reliability backed by a 5-year manufacturing warranty.

#### **Features**

- Made from lightweight, durable recycled polymer.
- AS/NZS 2890.1:2004 compliance for Australian safety standards.
- 1680 mm length ensures effective vehicle guidance.
- Equipped with three mounting holes for secure installation.
- Backed by a 5-year manufacturing warranty.

### **Specifications**

| SKU      | WS-RP-G                        |
|----------|--------------------------------|
| Length   | 1680 mm                        |
| Width    | 125 mm                         |
| Height   | 100 mm                         |
| Weight   | 13.5 kg                        |
| Colour   | Grey                           |
| Material | Recycled polymer               |
| Warranty | 5 years manufacturing warranty |
|          |                                |