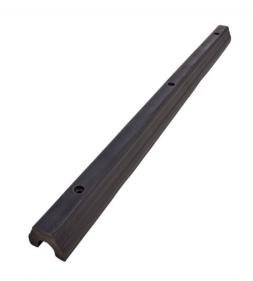

#### Description

The Enforcer Recycled Polymer Wheel Stop is a lightweight yet durable solution for traffic control and asset protection in car parks, warehouses, and industrial facilities. Designed to enhance safety and organisation, this 1680 mm wheel stop meets AS/NZS 2890.1:2004 standards, ensuring compliance and reliability backed by a 5-year manufacturing warranty.

#### **Features**

- Made from lightweight, durable recycled polymer.
- AS/NZS 2890.1:2004 compliance for Australian safety standards.
- 1680 mm length ensures effective vehicle guidance.
- Equipped with three mounting holes for secure installation.
- Backed by a 5-year manufacturing warranty.

### **Specifications**

| SKU      | WS-RP-B                        |
|----------|--------------------------------|
| Length   | 1680 mm                        |
| Width    | 125 mm                         |
| Height   | 100 mm                         |
| Weight   | 13.5 kg                        |
| Colour   | Black                          |
| Material | Recycled polymer               |
| Warranty | 5 years manufacturing warranty |
|          |                                |