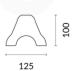

### **Specifications**

| SKU      | WS-RP-B                        |
|----------|--------------------------------|
| Length   | 1680 mm                        |
| Width    | 125 mm                         |
| Height   | 100 mm                         |
| Weight   | 13.5 kg                        |
| Colour   | Black                          |
| Material | Recycled polymer               |
| Warranty | 5 years manufacturing warranty |
|          |                                |