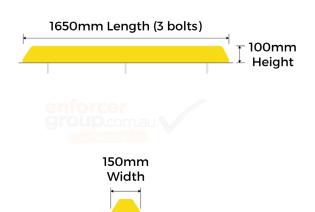

## **PRODUCT SPECS**

| Product Cod | e: WS-Poly                                                                                 |
|-------------|--------------------------------------------------------------------------------------------|
| Length:     | 1650mm                                                                                     |
| Height:     | 100mm                                                                                      |
| Width:      | 150mm                                                                                      |
| Weight:     | 4.5Kg                                                                                      |
|             |                                                                                            |
| Colours:    | Yellow, Grey,<br>Black, Blue, Green,<br>Orange.                                            |
| Fixing:     | 3 Fixings, Cover<br>Plugs included.<br>16mm Sleeve<br>Anchor Bolt for<br>Concrete, or 14mm |