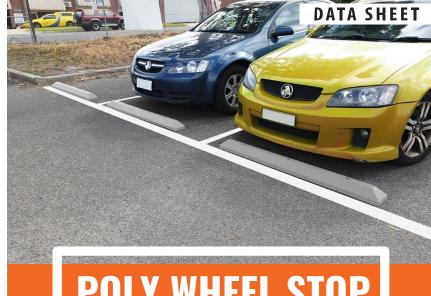

Available in Safety Yellow for high visibility and pedestrian safety, Blue for disabled parking spaces, Black and Concrete Grey. Finished with nice curved edges to avoid trip hazard. Suited to use in Concrete or Asphalt for Schools, Hospitals, Airports, Factories, Warehouses and all Indoor and outdoor Car parks.