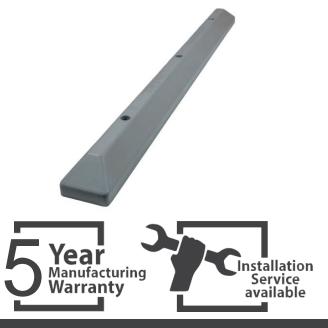

## **POLY WHEEL STOP**

- Manufactured from ultra-tough Linear Low-Density Polyethylene (LLDPE)
- Australian Standards Approved
- Light weight easy to install by one person
- Most durable wheel stops on the market
- Fixing Bolts Included (Concrete or Asphalt)
- Installation Service is available

Enforcer Poly Wheel Stop comply to AS/NZS 2890.1:2004, Environmentally friendly Poly (LLDPE)

Manufactured from ultra-tough Linear Low-Density Polyethylene (LLDPE). One piece moulded, lightweight very easy to install by one Person, designed to be Strong and durable, these wheel stops will not warp, crack, chip or rot. Solid colour.

Strong & Durable

Australian Standards **Approved** 

Easy Installation