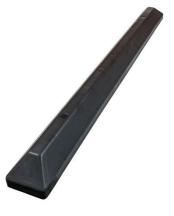

- Manufactured from ultra-tough Linear Low-Density Polyethylene (LLDPE)
- Australian Standards Approved
- Light weight easy to install by one person
- Most durable wheel stops on the market
- Fixing Bolts Included (Concrete or Asphalt)
- Installation Service is available

Enforcer Poly Wheel Stop comply to AS/NZS 2890.1:2004, Environmentally friendly Poly (LLDPE)

Manufactured from ultra-tough Linear Low-Density Polyethylene (LLDPE). One piece moulded, lightweight very easy to install by one Person, designed to be Strong and durable, these wheel stops will not warp, crack, chip or rot. Solid colour.