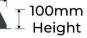

## **PRODUCT SPECS**

1650mm Length (3 bolts)

enforcer group.com.au

> 150mm Width

| Product Code: | WS-Poly-Black                                                                                                               |
|---------------|-----------------------------------------------------------------------------------------------------------------------------|
| Diameter      | 1650mm                                                                                                                      |
| Height        | 100mm                                                                                                                       |
| Width:        | 150mm                                                                                                                       |
| Weight:       | 4.5kg                                                                                                                       |
| Colours:      | Yellow, Grey, Black,<br>Blue, Green, Orange                                                                                 |
| Fixing:       | 3 Fixings, Cover Plugs<br>included. 16mm<br>Sleeve Anchor Bolt for<br>Concrete, or 14mm<br>Galvanized Spikes for<br>Asphalt |