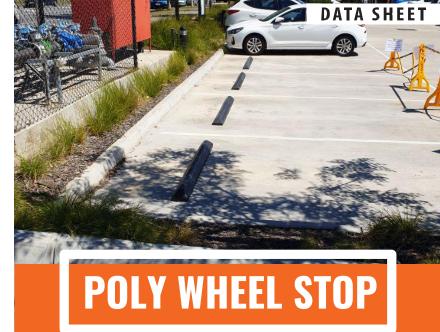

Available in Safety Yellow for high visibility and pedestrian safety, Blue for disabled parking spaces, Black and Concrete Grey. Finished with nice curved edges to avoid trip hazard. Suited to use in Concrete or Asphalt for Schools, Hospitals, Airports, Factories, Warehouses and all Indoor and outdoor Car parks.