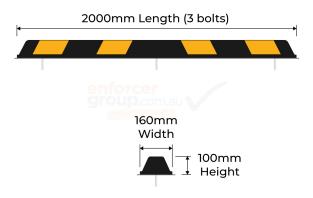

## **PRODUCT SPECS**

| Product Code | e: WS-Enforcer-2M                                                                            |
|--------------|----------------------------------------------------------------------------------------------|
| Length:      | 2000mm                                                                                       |
| Height:      | 100mm                                                                                        |
| Width:       | 160mm                                                                                        |
| Weight:      | 15Kg                                                                                         |
| Colours:     | Solid black plastic with yellow reflective panels                                            |
| Fixing:      | 3 Fixings. 14mm x 150mm Sleeve Anchor Bolt for Concrete, or 14mm x 300mm Spikes for Asphalt. |