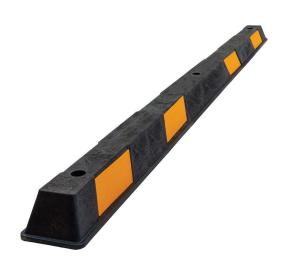

## "THE ENFORCER" WHEELSTOP 2 METERS LONG

- Manufactured from 100% Recycled Plastic
- Australian Standards Approved
- 5 Year manufacturing warranty
- Most durable Wheel Stop on the market
- Replaces cheap Rubber wheel stops
- Fixing Bolts Included (Concrete or Asphalt)
- Installation Service is available

We are happy to introduce you to our new product the "ENFORCER" Wheel Stop.

The "ENFORCER" Wheel Stop Complies to AS/ NZS 2890.1:2004. It is environmentally friendly and manufactured from 100% Recycled Plastic.

It is one piece moulded, very easy to install and has yellow reflective panels on either side to increase night time visibility. It is a heavy duty product which won't fade, chip or crack. And comes with a guaranteed 5-year manufacturing warranty.