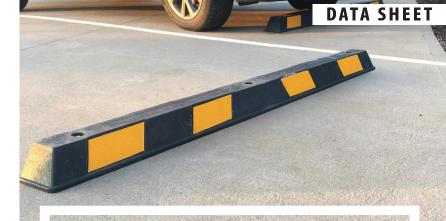

We are happy to introduce you to our new product the "ENFORCER" Wheel Stop.

The "ENFORCER" Wheel Stop Complies to AS/ NZS 2890.1:2004. It is environmentally friendly and manufactured from 100% Recycled Plastic.

It is one piece moulded, very easy to install and has yellow reflective panels on either side to increase night time visibility. It is a heavy duty product which won't fade, chip or crack. And comes with a guaranteed 5-year manufacturing warranty.

Suited to use in Concrete or Asphalt surface for Factories, Schools, Hospitals, Airports, Warehouses, and all Indoor or outdoor Car parks.

Australian Standards Approved

Easy Installation