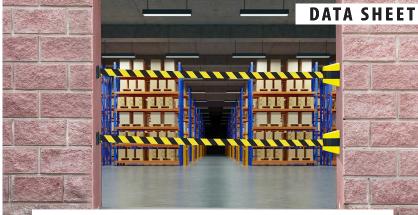

## WALL MOUNT RETRACTABLE BARRIER - BLACK/YELLOW

- Made of recycled plastic
- Yellow/Black 9 metre Belt and Locking Ends
- Easy to fix in wall

Enforcer Group's Wall Mount Retractable Barrier is a durable and practical solution for crowd control and queue management.

Made from recycled plastic with a black and yellow belt, it's easy to install, stable, and suitable for any setting.