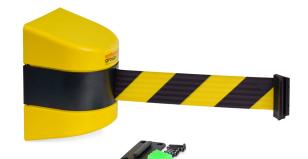

## WALL MOUNT RETRACTABLE BARRIER - BLACK/YELLOW

- Made of recycled plastic
- Yellow/Black 9 metre Belt and Locking Ends
- Easy to fix in wall

Enforcer Group's Wall Mount Retractable Barrier is a durable and practical solution for crowd control and queue management.

Made from recycled plastic with a black and yellow belt, it's easy to install, stable, and suitable for any setting.