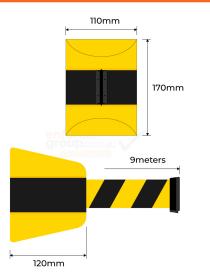

## PRODUCT SPECS

| Product Code  | : WMB-BL                              |
|---------------|---------------------------------------|
| Length:       | 120mm                                 |
| Height:       | 170mm                                 |
| Width:        | 110mm                                 |
| Weight:       | 1kg                                   |
| Strap Length: | 9 Metres                              |
| Belt:         | Yellow/Black Belt<br>and Locking Ends |
| Fixings:      | All mounting<br>hardware included     |