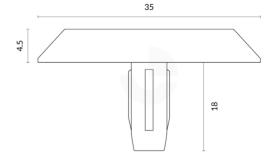

## **Features**

- Made from high-grade 316 stainless steel.
- Slip resistant design with P5 slip rating.
- Easy installation with pressure fit design.
- AS1428.1-2009 standards compliant.

| SKU           | VT-TI-SSS                |
|---------------|--------------------------|
| Slip Rating   | P5                       |
| LRV           | Dry 50.136 , Wet: 41.843 |
| Diameter      | 35 mm                    |
| Height        | 4.5mm                    |
| Stem          | 18 mm                    |
| Colour        | Silver                   |
| Material      | 316 Stainless Steel      |
| Fixing Method | Pressure fit             |
| Warranty      | 12 months                |
|               |                          |