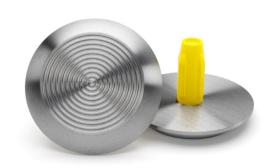

## Description

The VisioTac Tactile Indicator Single Stud Stainless Steel is a premium, durable solution for improving accessibility and safety in public and commercial spaces. Designed to meet AS1428.1-2009 compliance, these indicators provide clear guidance for visually impaired pedestrians while offering a sleek, modern finish suitable for new and retrofit projects.

## **Features**

- Made from high-grade 316 stainless steel.
- Slip resistant design with P5 slip rating.
- Easy installation with pressure fit design.
- AS1428.1-2009 standards compliant.

| SKU           | VT-TI-SSS                |
|---------------|--------------------------|
| Slip Rating   | P5                       |
| LRV           | Dry 50.136 , Wet: 41.843 |
| Diameter      | 35 mm                    |
| Height        | 4.5mm                    |
| Stem          | 18 mm                    |
| Colour        | Silver                   |
| Material      | 316 Stainless Steel      |
| Fixing Method | Pressure fit             |
| Warranty      | 12 months                |
|               |                          |