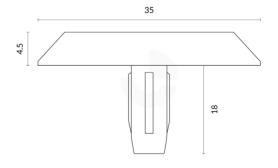

### **Specifications**

| SKU           | VT-TI-SS-TPU                                                                     |
|---------------|----------------------------------------------------------------------------------|
| Slip Rating   | P5                                                                               |
| LRV           | TPU Insert Dry 5.005, Wet 4.553<br>/ Stainless Steel Dry 50.136 , Wet:<br>41.843 |
| Diameter      | 35 mm                                                                            |
| Height        | 4.5mm                                                                            |
| Stem          | 18 mm                                                                            |
| Material      | 316 Stainless Steel                                                              |
| Colour        | Silver                                                                           |
| Insert        | Thermoplastic polyurethane (TPU)                                                 |
| Insert Colour | Black                                                                            |
| Fixing Method | Pressure fit                                                                     |
| Warranty      | 12 months                                                                        |
|               |                                                                                  |