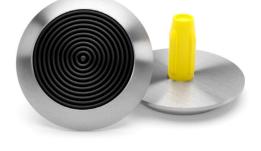

## Description

The VisioTac Tactile Indicator Single Stud - Stainless Steel with TPU Insert provides a durable, high-contrast solution for enhancing safety and accessibility in public and commercial spaces. Designed for both new and retrofit applications, these tactile indicators deliver a premium finish while meeting compliance requirements, helping businesses maintain safer environments.

#### Features

- Made from high-grade 316 stainless steel.
- High luminance contrast.
- Slip resistant design with P5 slip rating.
- Easy installation with pressure fit design.
- AS1428.1-2009 standards compliant.

### **Specifications**

| SKU           | VT-TI-SS-TPU                                                                     |
|---------------|----------------------------------------------------------------------------------|
| Slip Rating   | P5                                                                               |
| LRV           | TPU Insert Dry 5.005, Wet 4.553<br>/ Stainless Steel Dry 50.136 , Wet:<br>41.843 |
| Diameter      | 35 mm                                                                            |
| Height        | 4.5mm                                                                            |
| Stem          | 18 mm                                                                            |
| Material      | 316 Stainless Steel                                                              |
| Colour        | Silver                                                                           |
| Insert        | Thermoplastic polyurethane (TPU)                                                 |
| Insert Colour | Black                                                                            |
| Fixing Method | Pressure fit                                                                     |
| Warranty      | 12 months                                                                        |
|               |                                                                                  |