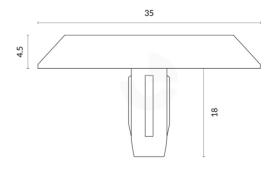

## Specifications

| SKU           | VT-TI-BSS                 |
|---------------|---------------------------|
| Slip Rating   | Р5                        |
| LRV           | Dry 5.005, Wet 4.553      |
| Diameter      | 35 mm                     |
| Height        | 4.5mm                     |
| Stem          | 18 mm                     |
| Colour        | Black                     |
| Material      | Stainless Steel           |
| Finish        | Premium black PVD coating |
| Fixing Method | Pressure fit              |
| Warranty      | 12 months                 |
|               |                           |