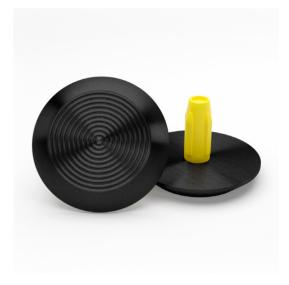

## Description

The VisioTac Tactile Indicator Single Stud - PVD Black Stainless Steel is a premium solution for improving safety and accessibility in public and commercial spaces. With a durable black PVD finish and modern design, these tactile indicators ensure compliance with Australian standards while seamlessly blending into various environments. Trusted by tradespeople, safety officers, and project managers, Enforcer delivers longlasting, high-end solutions tailored to your needs.

## Features

- Made from stainless steel with premium black PVD coating.
- Slip resistant design with P5 slip rating.
- Easy installation with pressure fit design.
- AS1428.1-2009 standards compliant.