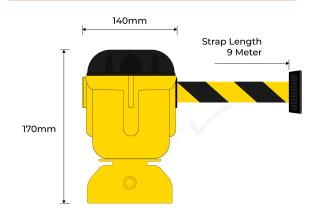

## **PRODUCT SPECS**

| Product Code  | : TTB-YB                           |
|---------------|------------------------------------|
| Height:       | 170mm                              |
| Width:        | 140mm                              |
| Weight:       | 1kg                                |
| Strap Length: | 9 Metres                           |
| Belt:         | Yellow/Black Belt and Locking ends |
| Finish:       | Yellow Shell with Black<br>Cap     |