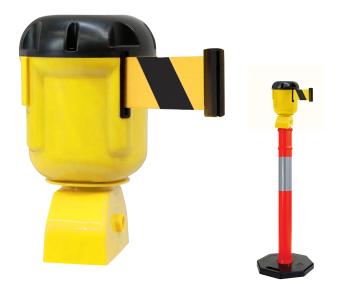

- 9 Metre Length Yellow/Black Stripes Tape
- Automatic Retractable
- Lightweight and can be fixed on t-top bollard

Enforcer Group's T-Top Retractable Tape Barrier, with a yellow and black belt, is a durable and practical solution for crowd control.

This can be mount on t-top bollard. This barrier is highly visible, easy to install and use, suitable for any setting.

Easy Installation