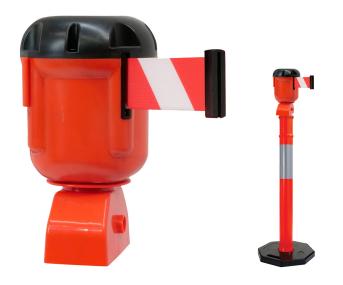

- 9 Metre Length Red/White Stripes Tape
- Automatic Retractable
- Lightweight and can be fixed on t-top bollard

Enforcer Group's T-Top Retractable Tape Barrier, with a red and white belt, is a durable and practical solution for crowd control.

This can be mount on t-top bollard. This barrier is highly visible, easy to install and use, suitable for any setting.

Easy Installation