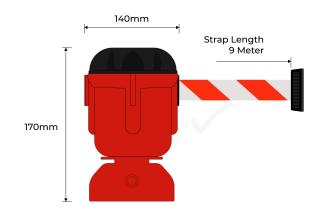

## **PRODUCT SPECS**

| Product Code  | : TTB-RW                        |
|---------------|---------------------------------|
| Height:       | 170mm                           |
| Width:        | 140mm                           |
| Weight:       | 1kg                             |
| Strap Length: | 9 Metres                        |
| Belt:         | Red/White Belt and Locking ends |
| Finish:       | Red Shell with Black<br>Cap     |