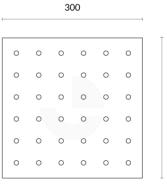

## **Tactile Template 300x300** TI-TT-3x3

# Description

Enforcer's Tactile Template 300x300 is designed to simplify the installation of tactile indicators, ensuring consistent placement and compliance with Australian safety standards. Ideal for tradespeople, safety officers, and project managers, this template is the go-to tool for quick, accurate, and professional installations in public, commercial, and industrial environments.

### Specifications

| SKU      | TI-TT-3x3       |
|----------|-----------------|
| Length   | 300 mm          |
| Width    | 300 mm          |
| Colour   | Silver          |
| Material | Stainless steel |