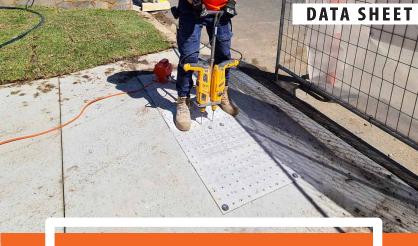

## **PRODUCT SPECS**



**Product Code:** TI-TT-12X6

Size: 1200x600mm

Finish: Thermoplastic -Polypropylene

(White)







## **TACTILE TEMPLATE** 1200X600

- Made to be tough and long-lasting
- Lightweight and easy to carry
- Used as a guide for installation of tactile indicators
- Easy to use, requires very little to no expertise in using

The Tactile Template-1200x600 is used for marking out individual tactile studs installation onto pavement. The tactile template makes installation of tactile indicators easier and simpler by ensuring that tactile indicators are kept at the prescribed spacing. You will not need a measuring device and a builder's chalk when using this product. It is easy to cut to adjust to your specifications and site conditions. Installation of tactile indicators using the tactile template can be done in various indoor and outdoor retrofit projects like car parks, stairways, walkways, fo