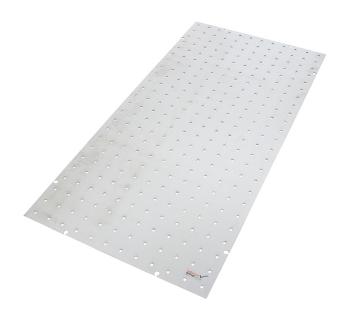

## **TACTILE TEMPLATE** 1200X600

- Made to be tough and long-lasting
- Lightweight and easy to carry
- Used as a guide for installation of tactile indicators
- Easy to use, requires very little to no expertise in using

The Tactile Template-1200x600 is used for marking out individual tactile studs installation onto pavement. The tactile template makes installation of tactile indicators easier and simpler by ensuring that tactile indicators are kept at the prescribed spacing. You will not need a measuring device and a builder's chalk when using this product. It is easy to cut to adjust to your specifications and site conditions. Installation of tactile indicators using the tactile template can be done in various indoor and outdoor retrofit projects like car parks, stairways, walkways, foot paths, pedestrian crossings, and ramps.

The Tactile Template-1200x600 is made of polypropylene. It is lightweight and flexible but resistant to heat which makes the tactile template a durable and long-lasting product.

Durable

Standards Approved