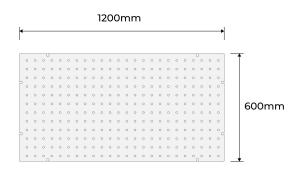

## **PRODUCT SPECS**

**Product Code:** TI-TT-12X6

Size: 1200x600mm

Finish: Thermoplastic -Polypropylene

(White)

## **TACTILE TEMPLATE** 1200X600

- Made to be tough and long-lasting
- Lightweight and easy to carry
- Used as a guide for installation of tactile indicators
- Easy to use, requires very little to no expertise in using