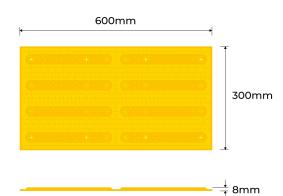

## www.enforcergroup.com.au

TACTILE INDICATORS - YELLOW FIBERGLASS DIRECTIONAL 300MM x 600MM

- Manufactured from UV stabilized resin / reinforced embedded fiberglass
- Australian Standards AS1428.1-2009 Compliance
- Only requires 30% luminance contrast
- Beveled edges to reduce trip hazards
- Fast installation. Zero downtime, install and walk on immediately

The Enforcer tactile indicators are made of UV stabilized resin / reinforced embedded fiberglass 600x300 plate. The plate has 8 tactile indicators that are moulded into the plate.

This tactile plate passes anti-slip rating requirements, which ensures it provides exceptional slip resistance. It can be mounted on most surfaces so installation is not complicated.