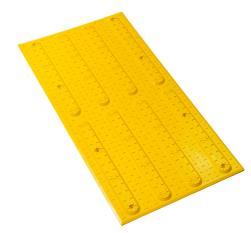

## www.enforcergroup.com.au

TACTILE INDICATORS - YELLOW FIBERGLASS DIRECTIONAL 300MM x 600MM

- Manufactured from UV stabilized resin / reinforced embedded fiberglass
- Australian Standards AS1428.1-2009 Compliance
- Only requires 30% luminance contrast
- Beveled edges to reduce trip hazards
- Fast installation. Zero downtime, install and walk on immediately

The Enforcer tactile indicators are made of UV stabilized resin / reinforced embedded fiberglass 600x300 plate. The plate has 8 tactile indicators that are moulded into the plate.

This tactile plate passes anti-slip rating requirements, which ensures it provides exceptional slip resistance. It can be mounted on most surfaces so installation is not complicated.