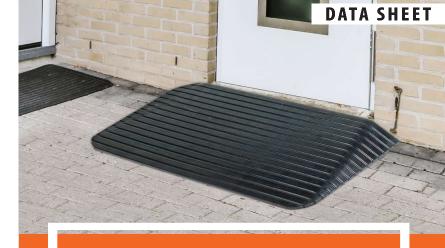

## THRESHOLD DOOR ACCESS RAMP - 900x90MM HIGH

- Built to withstand heavy daily use
- Unique pattern to prevent slips
- Easy to maintain
- Can be used in both commercial and domestic settings

Enforcer Group Threshold Door Access Ramp measures 900mm long and 90mm high is your reliable solution designed to elevate accessibility and safety to unprecedented levels. It is the perfect size for doorways. It provides a smooth transition without compromising safety. Its design is thoughtful.