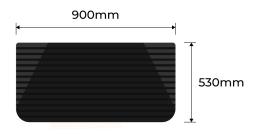

## **PRODUCT SPECS**

| Product Code | : TDR-900x90 |
|--------------|--------------|
| Length:      | 900mm        |
| Width:       | 530mm        |
| Height:      | 90mm         |
| Weight:      | 19kg         |
| Finish:      | Black        |
|              |              |
|              |              |

## THRESHOLD DOOR ACCESS RAMP - 900x90MM HIGH

- Built to withstand heavy daily use
- Unique pattern to prevent slips
- Easy to maintain
- Can be used in both commercial and domestic settings

Enforcer Group Threshold Door Access Ramp measures 900mm long and 90mm high is your reliable solution designed to elevate accessibility and safety to unprecedented levels. It is the perfect size for doorways. It provides a smooth transition without compromising safety. Its design is thoughtful.