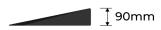

## **PRODUCT SPECS**

| Product Code | : TDR-900x90 |
|--------------|--------------|
| Length:      | 900mm        |
| Width:       | 530mm        |
| Height:      | 90mm         |
| Weight:      | 19kg         |
| Finish:      | Black        |
|              |              |
|              |              |

## THRESHOLD DOOR ACCESS RAMP - 900x90MM HIGH

- Built to withstand heavy daily use
- Unique pattern to prevent slips
- Easy to maintain
- Can be used in both commercial and domestic settings

Enforcer Group Threshold Door Access Ramp measures 900mm long and 90mm high is your reliable solution designed to elevate accessibility and safety to unprecedented levels. It is the perfect size for doorways. It provides a smooth transition without compromising safety. Its design is thoughtful.