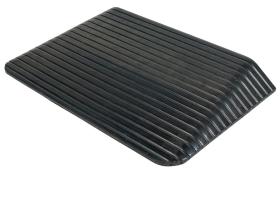

## THRESHOLD DOOR ACCESS RAMP - 900x90MM HIGH

- Built to withstand heavy daily use
- Unique pattern to prevent slips
- Easy to maintain
- Can be used in both commercial and domestic settings

Enforcer Group Threshold Door Access Ramp measures 900mm long and 90mm high is your reliable solution designed to elevate accessibility and safety to unprecedented levels. It is the perfect size for doorways. It provides a smooth transition without compromising safety. Its design is thoughtful.

The ramp is made from high-quality materials. It is built to withstand heavy daily use and various weather conditions. Enforcer Group is committed to safe workplaces. It will make your space more inclusive by improving accessibility.