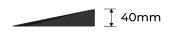

## **PRODUCT SPECS**

| Product Code | : TDR-1100x40 |
|--------------|---------------|
| Length:      | 1100mm        |
| Width:       | 320mm         |
| Height:      | 40mm          |
| Weight:      | 8kg           |
| Finish:      | Black         |
|              |               |
|              |               |

## THRESHOLD DOOR ACCESS RAMP - 1100x40MM HIGH

- Built to withstand heavy daily use
- Unique pattern to prevent slips
- Easy to maintain
- Can be used in both commercial and domestic settings

Enforcer Group Threshold Door Access Ramp measures 1100mm long and 40mm high is your reliable solution designed to elevate accessibility and safety to unprecedented levels. It is the perfect size for doorways. It provides a smooth transition without compromising safety. Its design is thoughtful.