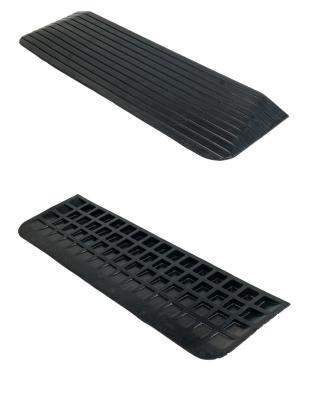

## THRESHOLD DOOR ACCESS RAMP - 1100x40MM HIGH

- Built to withstand heavy daily use
- Unique pattern to prevent slips
- Easy to maintain
- Can be used in both commercial and domestic settings

Enforcer Group Threshold Door Access Ramp measures 1100mm long and 40mm high is your reliable solution designed to elevate accessibility and safety to unprecedented levels. It is the perfect size for doorways. It provides a smooth transition without compromising safety. Its design is thoughtful.

The ramp is made from high-quality materials. It is built to withstand heavy daily use and various weather conditions. Enforcer Group is committed to safe workplaces. It will make your space more inclusive by improving accessibility.