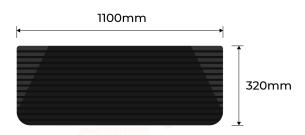

## **PRODUCT SPECS**

| Product Code | : TDR-1100x40 |
|--------------|---------------|
| Length:      | 1100mm        |
| Width:       | 320mm         |
| Height:      | 40mm          |
| Weight:      | 8kg           |
| Finish:      | Black         |
|              |               |
|              |               |

## THRESHOLD DOOR ACCESS RAMP - 1100x40MM HIGH

- Built to withstand heavy daily use
- Unique pattern to prevent slips
- Easy to maintain
- Can be used in both commercial and domestic settings

Enforcer Group Threshold Door Access Ramp measures 1100mm long and 40mm high is your reliable solution designed to elevate accessibility and safety to unprecedented levels. It is the perfect size for doorways. It provides a smooth transition without compromising safety. Its design is thoughtful.