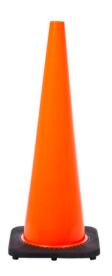

## Description

The Enforcer 900mm Traffic Cone provides reliable, highly visible traffic control essential for safely managing pedestrians and vehicles. Crafted from durable, high-quality PVC, this cone delivers excellent resilience, flexibility, and weather resistance, making it ideal for indoor or outdoor use in Australian conditions. Its substantial size and vibrant orange colour ensure clear visibility, improving safety by effectively alerting drivers, pedestrians, and workers of potential hazards. With a stable, weighted base, the cone remains firmly in place, reducing movement in windy conditions, ensuring optimal safety at worksites, roadways, car parks, and public spaces.

## **Features**

- High visible bright orange colour.
- Manufactured from tough, weather-resistant PVC.
- · Stable, Weighted Base.
- Easy to Handle & Transport.