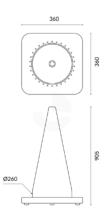

## **Specifications**

| SKU        | TC900             |
|------------|-------------------|
| Diameter   | 260 mm            |
| Height     | 905               |
| Base       | 360 x 360 x 25 mm |
| Anchor rod | ø12 mm x L 160 mm |
| Colour     | Orange            |
| Material   | PVC               |
|            |                   |