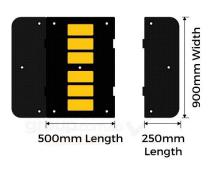

## **PRODUCT SPECS**

| Product Coc | le: SH-Cushion                                            |
|-------------|-----------------------------------------------------------|
| Length:     | 500mm                                                     |
| Height:     | 50mm                                                      |
| Width:      | 900mm                                                     |
| End Caps:   | 250mm Long                                                |
| Weight:     | 20kg (7.5kg ends)                                         |
|             |                                                           |
| Colours:    | Black with yellow<br>high-visibility reflective<br>panels |