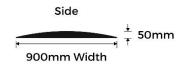

## **PRODUCT SPECS**

| Product Coc | le: SH-Cushion                                            |
|-------------|-----------------------------------------------------------|
| Length:     | 500mm                                                     |
| Height:     | 50mm                                                      |
| Width:      | 900mm                                                     |
| End Caps:   | 250mm Long                                                |
| Weight:     | 20kg (7.5kg ends)                                         |
|             |                                                           |
| Colours:    | Black with yellow<br>high-visibility reflective<br>panels |