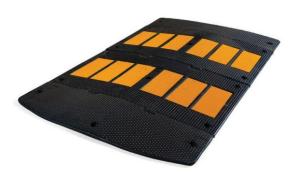

## CUSHION SPEED HUMP

- Manufactured from new and recycled rubber
- Designed to be strong and durable with low noises
- Light weight easy to install or relocate by one person
- built-in prismatic reflectors for enhanced night visibility
- Fixing Bolts Included (Concrete or Asphalt)
- Installation Service is available

Enforcer Cushion Speed Hump are environmentally friendly manufactured from new and recycled rubber, Speed Cushions are made to calm down with Smoother approach, they're tough enough to withstand and slow down large vehicles.

Designed to be strong and durable they don't crack or shrink, The sections measure up at 900mm long so it's easy to make the lengths you need, the End Caps are to round them off neatly to finish the job nice and clean.