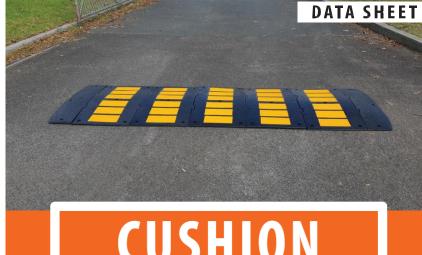

Suited for both indoor and outdoor roads, driveways, to use in Concrete or Asphalt to Slow speeding drivers down in areas like Schools, Hospitals, Retirement Villages, Multi Story Car Parks, Caravan Parks.