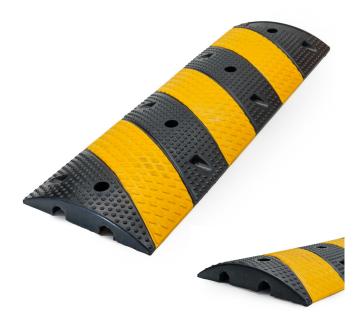

## SPEED HUMP CABLE PROTECTOR 2 CHANNEL - BLACK AND ORANGE - HEAVY DUTY

- Manufactured from new and recycled rubber
- Designed to be strong and durable with low noises
- Great for indoor or outdoor use
- Easy placement and removal of cables/hose lines
- Safety high-visibility yellow reflectors

Enforcer Cable Protectors are environmentally friendly manufactured from new and recycled rubber. Cable protectors are made to protect cables or leads and eliminate the risk of trips and falls from loose cabling.

Designed to be strong and durable they don't crack or shrink. The sections interlock and multiple units can be connected for the required length. Recommended for temporary or permanent applications, for vehicles and pedestrian traffic.