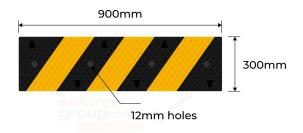

## **PRODUCT SPECS**

| Product Cod | e: SH-CP2C-BO                                       |
|-------------|-----------------------------------------------------|
| Length:     | 900mm                                               |
| Height:     | 50mm                                                |
| Width:      | 300mm                                               |
| Weight:     | 12.5Kg                                              |
| Cable Size: | 25mm x 30mm                                         |
| Finish:     | Black with high-<br>visibility yellow<br>reflectors |
| Fixing:     | 12mm holes                                          |