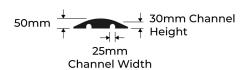

## **PRODUCT SPECS**

| Product Cod | e: SH-CP2C-BO                                       |
|-------------|-----------------------------------------------------|
| Length:     | 900mm                                               |
| Height:     | 50mm                                                |
| Width:      | 300mm                                               |
| Weight:     | 12.5Kg                                              |
| Cable Size: | 25mm x 30mm                                         |
| Finish:     | Black with high-<br>visibility yellow<br>reflectors |
| Fixing:     | 12mm holes                                          |