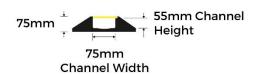

## **PRODUCT SPECS**

| Product Code: | SHCP1C                                       |
|---------------|----------------------------------------------|
| Length:       | 1000mm                                       |
| Width:        | 250mm                                        |
| Height:       | 75mm                                         |
| Weight:       | 5Kg                                          |
| Cable Size:   | 75X55MM                                      |
| Finish:       | Black with high-visibility yellow cover      |
| Fixing:       | Interlocking modules,<br>no fixings required |