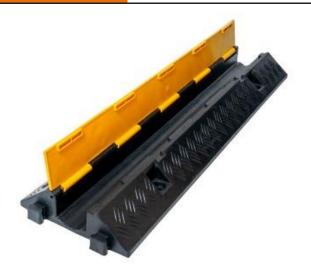

## SPEED HUMP CABLE PROTECTOR 1 CHANNEL

- Manufactured from new and recycled rubber
- Designed to be strong and durable with low noises
- Great for indoor or outdoor use
- Easy placement and removal of cables/hose lines with open-top style
- Interlocking modules, no fixings required
- Safety high-visibility yellow cover

Enforcer Cable Protectors are environmentally friendly manufactured from new and recycled rubber. Cable protectors are made to protect cables and leads, and eliminate the risk of trips and falls from loose cabling.