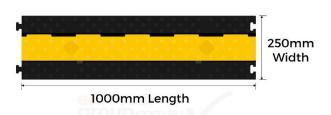

## **PRODUCT SPECS**

| Product Code: | SHCP1C                                       |
|---------------|----------------------------------------------|
| Length:       | 1000mm                                       |
| Width:        | 250mm                                        |
| Height:       | 75mm                                         |
| Weight:       | 5Kg                                          |
| Cable Size:   | 75X55MM                                      |
| Finish:       | Black with high-visibility yellow cover      |
| Fixing:       | Interlocking modules,<br>no fixings required |