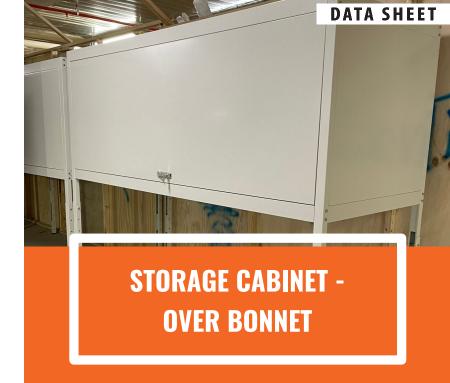

- Advanced Locking System
- Powder-coated matte white
- Two Gas Struts for Effortless Operation
- Extendable Legs
- Easy to Assemble
- Installation Service is available

Enforcer's Car Park Over Bonnet Cabinet is designed to fit snugly over your vehicle's bonnet, it optimises under utilised space. This cabinet is made of Galvanised steel with powder coated matte white finish.