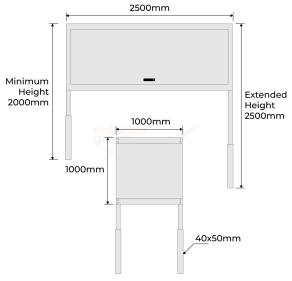

## PRODUCT SPECS

| Product Code        | : SC-OB-W                                   |
|---------------------|---------------------------------------------|
| Box Height:         | 1000mm                                      |
| Box Width:          | 2500mm                                      |
| Box Depth:          | 1000mm                                      |
| Minimum Hei         | ght: 2000mm                                 |
| Extended<br>Height: | 2500mm                                      |
| Weight:             | 85kg                                        |
| Weight Capac        | tity: 450kg                                 |
| Finished:           | Galvanised Steel, Powder coated matte white |