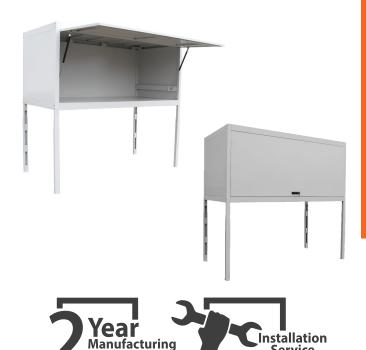

- Advanced Locking System
- Powder-coated matte white
- Two Gas Struts for Effortless Operation
- Extendable Legs
- Easy to Assemble
- Installation Service is available

Enforcer's Car Park Over Bonnet Cabinet is designed to fit snugly over your vehicle's bonnet, it optimises under utilised space. This cabinet is made of Galvanised steel with powder coated matte white finish.

Easy Installation

Narranty

Service

available