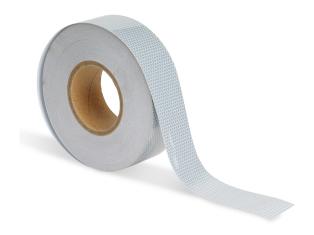

## WHITE REFLECTIVE TAPE 50MM CLASS 1 - 45 METRE ROLL

- Class 1 reflective
- Enhanced visibility in low-light conditions
- High quality adhesive

The White Reflective Tape 50mm Class 1 - 45 Metre Roll is a high-quality adhesive that enhances visibility and safety in low-light conditions.

It is 50mm in width and 45 meters in length, providing ample coverage for various applications. The tape is rated Class 1 Reflective, ensuring maximum reflectivity for optimal safety. Its white color adds an extra layer of visibility, making it suitable for use on bollards, traffic signs, and other car parking and road safety products.