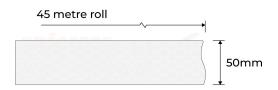

## **PRODUCT SPECS**

| Product Code | : RTC1-50-W        |
|--------------|--------------------|
| Length:      | 45 metre           |
| Width:       | 50mm               |
| Rating:      | Class 1 Reflective |
| Colour:      | White              |
|              |                    |
|              |                    |

## WHITE REFLECTIVE TAPE 50MM CLASS 1 - 45 METRE ROLL

- Class 1 reflective
- Enhanced visibility in low-light conditions
- High quality adhesive

The White Reflective Tape 50mm Class 1 - 45 Metre Roll is a high-quality adhesive that enhances visibility and safety in low-light conditions.

It is 50mm in width and 45 meters in length, providing ample coverage for various applications. The tape is rated Class 1 Reflective, ensuring maximum reflectivity for optimal safety. Its white color adds an extra layer of visibility, making it suitable for use on bollards, traffic signs, and other car parking and road safety products.