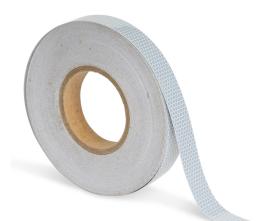

## WHITE REFLECTIVE TAPE 25MM CLASS 1 - 45 METRE ROLL

- Class 1 reflective
- Enhanced visibility in low-light conditions
- High quality adhesive

The White Reflective Tape 25mm Class 1 - 45 Metre Roll is a high-quality adhesive that enhances visibility and safety in low-light conditions.

It is 25mm in width and 45 meters in length, providing ample coverage for various applications. The tape is rated Class 1 Reflective, ensuring maximum reflectivity for optimal safety. Its white color adds an extra layer of visibility, making it suitable for use on bollards, traffic signs, and other car parking and road safety products.