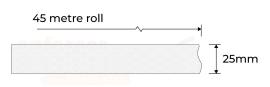

## **PRODUCT SPECS**

| Product Code | : RTC1-25-W        |
|--------------|--------------------|
| Length:      | 45 metre           |
| Width:       | 25mm               |
| Rating:      | Class 1 Reflective |
| Colour:      | White              |
|              |                    |

## WHITE REFLECTIVE TAPE 25MM CLASS 1 - 45 METRE ROLL

- Class 1 reflective
- Enhanced visibility in low-light conditions
- High quality adhesive

The White Reflective Tape 25mm Class 1 - 45 Metre Roll is a high-quality adhesive that enhances visibility and safety in low-light conditions.

It is 25mm in width and 45 meters in length, providing ample coverage for various applications. The tape is rated Class 1 Reflective, ensuring maximum reflectivity for optimal safety. Its white color adds an extra layer of visibility, making it suitable for use on bollards, traffic signs, and other car parking and road safety products.