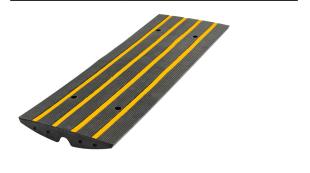

www.enforcergroup.com.au

ROLLED KERB RAMP FOR DRIVEWAY EDGE

- Manufactured from durable and thick rubber
- Provides smooth transations
- Anti-skid top surface with reflective strips
- In-built channel to allow water flow

Upgrade your driveway with Enforcer Group Rolled Kerb Ramp for Driveway Edge. Manufactured from solid rubber, it ensures a smooth transition, covering the gutter while facilitating rainwater flow underneath.

Its portable design allows for effortless lifting by a single person for cleaning or relocation.

Equipped with four holes for secure permanent installation via road fixings, and pre-drilled holes underneath for joining multiple sections, it ensures stability and durability. Enhanced safety features include a high-traction grip to reduce slips, while reflective strips illuminate your driveway at night. The built-in channel allows seamless water flow, ensuring no obstructions in the roadway.