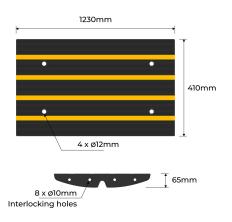

**PRODUCT SPECS** 

| Product Cod | e: RKR-R-M                                   |
|-------------|----------------------------------------------|
| Length:     | 1230mm                                       |
| Height:     | 65mm                                         |
| Width:      | 410mm                                        |
| Weight:     | 22Kg                                         |
| Fixing:     | 4 x 12mm (8 x<br>10mm interlocking<br>holes) |
| Finish:     | Black with Orange<br>Reflective Strips       |