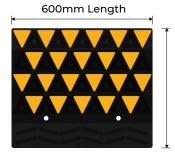

## **PRODUCT SPECS**

480mm Width

200mm Height

| Product Code: | RKR-200                                                                   |
|---------------|---------------------------------------------------------------------------|
| Length:       | 600mm                                                                     |
| Width:        | 480mm                                                                     |
| Height:       | 200mm                                                                     |
| Weight:       | 30Kg                                                                      |
| Finish:       | Recycled black rubber,<br>with reflective and anti-<br>slip diamond tread |