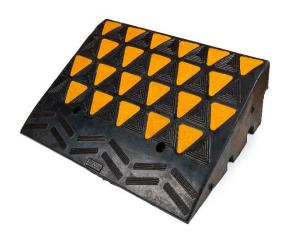

Enforcer kerb ramp is environmentally friendly manufactured from recycled black rubber. These kerb ramps are designed to provide easy access to drive over roadside kerbs or steps, for vehicles, bicycles, trolleys, and lawn equipment. It can be used for temporary or permanent solutions, two mounting holes at the front of the ramp allow it to be permanently mounted. Easy to store or transport, you can just keep it in your van or truck for when I'ts needed, they can be used individually or joint together to form a longer ramp, designed to be strong and durable. Suited to use for construction sites, distribution centres, parks, or all other areas where access is needed over changes in ground levels.