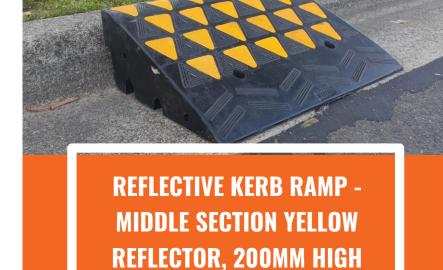

Enforcer kerb ramp is environmentally friendly manufactured from recycled black rubber. These kerb ramps are designed to provide easy access to drive over roadside kerbs or steps, for vehicles, bicycles, trolleys, and lawn equipment. It can be used for temporary or permanent solutions, two mounting holes at the front of the ramp allow it to be permanently mounted. Easy to store or transport, you can just keep it in your van or truck for when I'ts needed, they can be used individually or joint together to form a longer ramp, designed to be strong and durable. Suited to use for construction sites, distribution centres, parks, or all other areas where access is needed over changes in ground levels.