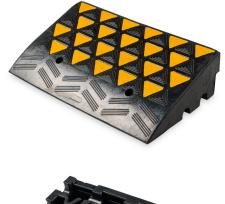

## REFLECTIVE KERB RAMP MIDDLE 150MM - YELLOW REFLECTOR

DATA SHEET

- Manufactured from tough recyclable rubber
- Can be used for temporary or permanent solution
- Withstands from heavy cars, trucks, and forklifts
- Equipped with triangular-shaped no slip treads that are highly visible even in dim lighted areas
- Can be used individually or joint together to form a longer ramp
- Suitable for foot and vehicle traffic and can also accommodate cables

Enforcer kerb ramp is environmentally friendly manufactured from recycled black rubber. These kerb ramps are designed to provide easy access to drive over roadside kerbs or steps, for vehicles, bicycles, trolleys, and lawn equipment. It can be used for temporary or permanent solutions, two mounting holes at the front of the ramp allow it to be permanently mounted. Easy to store or transport, you can just keep it in your van or truck for when I'ts needed, they can be used individually or joint together to form a longer ramp, designed to be strong and durable. Suited to use for construction sites, distribution centres, parks, or all other areas where access is needed over changes in ground levels.