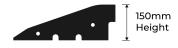

## **PRODUCT SPECS**

360mm Width

| Product Code: | RKR-150                                                                   |
|---------------|---------------------------------------------------------------------------|
| Length:       | 600mm                                                                     |
| Width:        | 360mm                                                                     |
| Height:       | 150mm                                                                     |
| Weight:       | 16Kg                                                                      |
| Fixing:       | 2 Fixings                                                                 |
| Finish:       | Recycled black rubber,<br>with reflective and anti-<br>slip diamond tread |