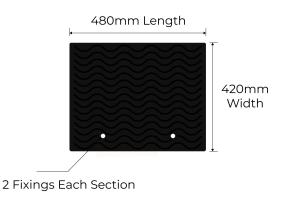

## **PRODUCT SPECS**

| Product Code: | RKB-500 |
|---------------|---------|
| Length:       | 480mm   |
| Height:       | 110mm   |
| Width:        | 420mm   |
| Weight:       | 12.5kg  |
| Finish:       | Black   |