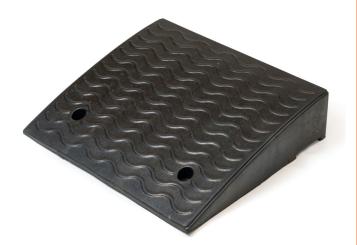

## KERB RAMP RUBBER – BLACK 500MM

DATA SHEET

- Manufactured from heavy-duty solid rubber
- Can be used for a temporary or permanent solution
- Withstands from heavy cars, trucks, and forklifts
- Can be used individually or joined together to form a longer ramp
- Perfect size to carry by one person
- Two mounting holes for permanent use

Kerb ramp is environmentally friendly manufactured from recycled black rubber with a unique anti-slip design. Kerb ramps are designed to provide easy access to drive over roadside kerbs or steps, for vehicles, bicycles, trolleys, and lawn equipment. It can be used for temporary or permanent solutions, two mounting holes at the front of the ramp allow it to be permanently mounted. Easy to store or transport, you can just keep it in your van or truck for when it is needed, they can be used individually or join together to form a longer ramp, it is designed to be strong and durable.