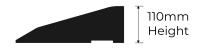

## **PRODUCT SPECS**

| Product Code: | RKB-500 |
|---------------|---------|
| Length:       | 480mm   |
| Height:       | 110mm   |
| Width:        | 420mm   |
| Weight:       | 12.5kg  |
| Finish:       | Black   |