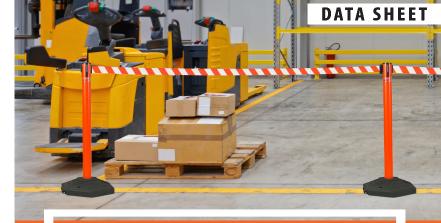

The Enforcer Group Retractable Belt Barrier Red Post is a durable and highly visible solution for crowd control and traffic management.

The red post with red & white belt is easy to move and extend, creating a barrier that guides people in a specific direction.

It's ideal for events, construction sites and parking lots, improving safety and organization.

www.enforcergroup.com.au

Address: 57-67 Popes Rd Keysborough Vic 3173 P.O. Box 3076 Ripponlea VIC 3185 Email: Sales@enforcergroup.com.au Phone: 1300 85 40 10