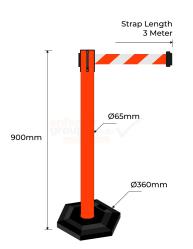

## **PRODUCT SPECS**

| Product Code: | RB-R-RW                                    |
|---------------|--------------------------------------------|
| Diameter:     | 65mm                                       |
| Height:       | 900mm                                      |
| Base Diameter | : 360mm                                    |
| Weight:       | 7kg                                        |
| Strap Length: | 3 Metres                                   |
| Belt:         | Retractable Red/White<br>Belt              |
| Base:         | Rotation Lock Design                       |
| Fixings:      | Interlocking Clips, No<br>Fixings Required |
| Finish:       | Plastic Red                                |