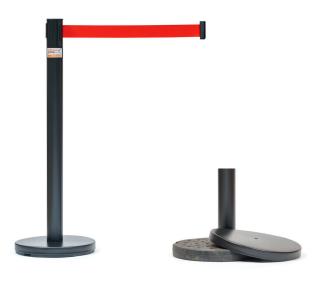

Easy to install or relocate, designed to be strong and durable, no fixings or tools are required, the product comes with a base, post (includes the belt), and cover for the base.

Suited to use for crowed management, guidance, and direction, in shopping centres, hotels, trade shows, and all retail environments.