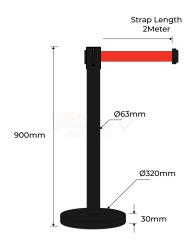

## **PRODUCT SPECS**

| Product Code: | : RB-PB-R                                  |
|---------------|--------------------------------------------|
| Diameter:     | 63mm                                       |
| Height:       | 900mm                                      |
| Base Diameter | r: 320mm                                   |
| Weight:       | 6kg                                        |
| Strap Length: | 2 Metres                                   |
| Belt:         | Nylon Red Belt                             |
| Fixings:      | Interlocking Clips, No<br>Fixings Required |
| Finish:       | Powder coated matt<br>black                |