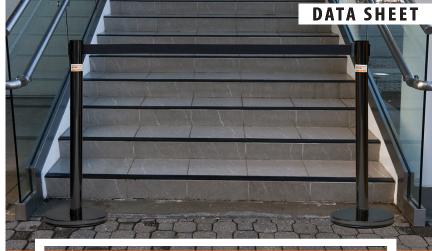

Easy to install or relocate, designed to be strong and durable, no fixings or tools are required, the product comes with a base, post (includes the belt), and cover for the base.

Suited to use for crowed management, guidance, and direction, in shopping centres, hotels, trade shows, and all retail environments.