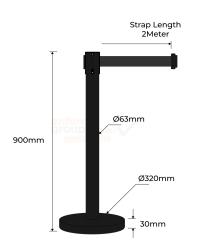

## **PRODUCT SPECS**

| Product Code: | RB-PB-B                                    |
|---------------|--------------------------------------------|
| Diameter:     | 63mm                                       |
| Height:       | 900mm                                      |
| Base Diameter | r: 320mm                                   |
| Weight:       | 6kg                                        |
| Strap Length: | 2 Metres                                   |
| Belt:         | Nylon Black Belt                           |
| Fixings:      | Interlocking Clips, No<br>Fixings Required |
| Finish:       | Powder Coated Matt<br>Black                |