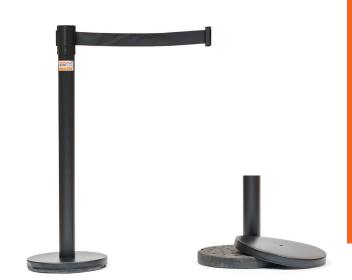

Easy to install or relocate, designed to be strong and durable, no fixings or tools are required, the product comes with a base, post (includes the belt), and cover for the base.

Suited to use for crowed management, guidance, and direction, in shopping centres, hotels, trade shows, and all retail environments.