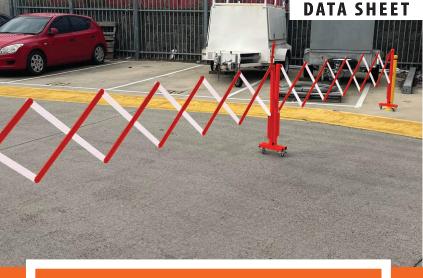

Multiple barriers can be linked together using a simple hook.

Suited to use in all Warehouses, Work Sites, Car Parks, Driveways, Storage Areas etc.