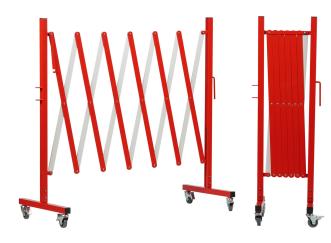

## EXPANDABLE SAFETY BARRIER STEEL - 3000MM RED/WHITE WITH WHEELS

- Manufactured from Steel
- Expandable up to 3 meters
- Safety red & white finish
- Lightweight and easy to relocate
- Comes with Lockable Caster wheels for easy relocation

Enforcer's expandable safety barrier is designed in Australia for Australian Conditions, Manufactured from Steel and is 100% Recyclable.

Foldable length of 300mm which can be expandable up to 3000mm. Easy to assemble or relocate, designed to be strong and durable. This barrier is lightweight and attached with locking caster wheels to move from place to place easily.