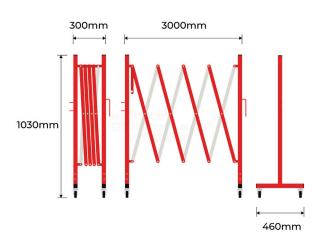

## **PRODUCT SPECS**

| Product Code          | e: ESB-3000-SW-R            |
|-----------------------|-----------------------------|
| Length:               | 300mm                       |
| Expand Length: 3000mm |                             |
| Height:               | 1030mm                      |
| Width:                | 460mm                       |
| Weight:               | 6kg                         |
| Finish:               | Safety Red & White<br>Steel |

Enforcer's expandable safety barrier is designed in Australia for Australian Conditions, Manufactured from Steel and is 100% Recyclable.

Foldable length of 300mm which can be expandable up to 3000mm. Easy to assemble or relocate, designed to be strong and durable. This barrier is lightweight and attached with locking caster wheels to move from place to place easily.