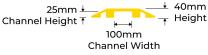

## **PRODUCT SPECS**

| Product Cod | e: DOCP-PB                                      |
|-------------|-------------------------------------------------|
| Length:     | 1000mm                                          |
| Height:     | 40mm                                            |
| Width:      | 270mm                                           |
| Weight:     | 3Kg                                             |
| Cable Size: | 100mm x 25mm                                    |
| Finish:     | High-visibility<br>Yellow LDPE                  |
| Fixing:     | Interlocking<br>modules, no fixings<br>required |

With a single channel of 100x25mm, it accommodates various cable sizes, making it versatile for different applications.

Customise the length of the protector with ease, thanks to its interlocking modules. No need for fixings or additional hardware; it's a hassle-free setup.