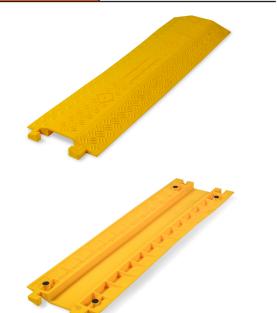

## DROP OVER CABLE PROTECTOR PLASTIC -YELLOW

DATA SHEET

- Manufactured from durable LDPE
- Continuously provides protection for both cables and wires
- Interlocking modules make it easy to attach one module to another and allows for installation of preferred length
- Can accommodate different types of cables and wires

Enforcer Group's Drop Over Cable Protector Plastic - Yellow is made from durable LDPE (Low-Density Polyethylene) with highvisibility Yellow finish. This cable protector ensures the safety and integrity of your cables while providing longlasting performance.