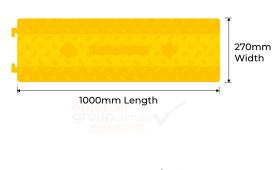

## **PRODUCT SPECS**

| Product Cod | e: DOCP-PB                                      |
|-------------|-------------------------------------------------|
| Length:     | 1000mm                                          |
| Height:     | 40mm                                            |
| Width:      | 270mm                                           |
| Weight:     | 3Kg                                             |
| Cable Size: | 100mm x 25mm                                    |
| Finish:     | High-visibility<br>Yellow LDPE                  |
| Fixing:     | Interlocking<br>modules, no fixings<br>required |