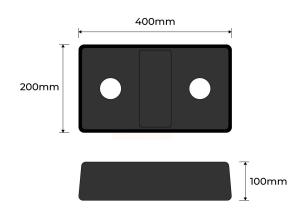

## **PRODUCT SPECS**

| Product Code: | : DBR-P450           |
|---------------|----------------------|
| Length:       | 400mm                |
| Width:        | 200mm                |
| Height:       | 100mm                |
| Weight:       | 12kg                 |
| Finish:       | High strength rubber |
|               |                      |
|               |                      |

This bumper pad is made of high-strength rubber, is designed to endure the worst conditions, and may be used in loading bays and even jetties.

Measures 400mm by 200mm with a height of 100mm and weighs 12 kg, this offers exceptional protection against impacts and collisions, keeping your assets safe and secure whether you're working inside or outside.