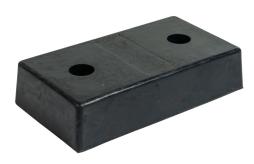

## DOCKING BUMPER PAD -BLACK RUBBER

- Manufactured from high-strength rubber
- Protection against impacts an collision
- Can be used in indoor or outdoor
- Installation service available

The Docking Bumper Pad - Black Rubber is the ideal way to prevent harm to structures and cars while loading and unloading.

This bumper pad is made of high-strength rubber, is designed to endure the worst conditions, and may be used in loading bays and even jetties.

Measures 400mm by 200mm with a height of 100mm and weighs 12 kg, this offers exceptional protection against impacts and collisions, keeping your assets safe and secure whether you're working inside or outside.