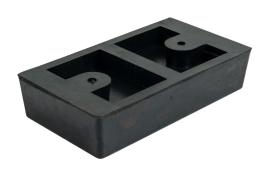

## DOCKING BUMPER PAD -BLACK RUBBER

- Manufactured from high-strength rubber
- Protection against impacts an collision
- Can be used in indoor or outdoor
- Installation service available

The Docking Bumper Pad - Black Rubber is the ideal way to prevent harm to structures and cars while loading and unloading.

This bumper pad is made of high-strength rubber, is designed to endure the worst conditions, and may be used in loading bays and even jetties.

Measures 400mm by 200mm with a height of 100mm and weighs 12 kg, this offers exceptional protection against impacts and collisions, keeping your assets safe and secure whether you're working inside or outside.