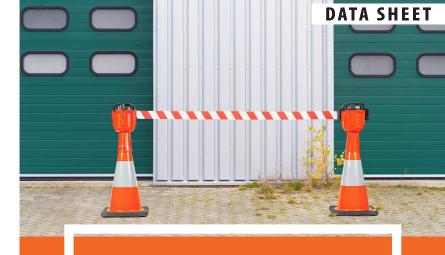

Cone-Top Retractable Belt Barriers are a type of crowd control system used to manage and direct the flow of traffic in locations with vehicles. They can be housed on top of a traffic cone.

The beauty of cone-mounted belt barriers is that they can be easily used with your existing standard traffic cones.

The retractable belt is typically made of durable fabric, which can be extended to 9 metres. Belts are connected to a spring-loaded mechanism inside the post or base, allowing them to be easily pulled out and retracted as needed. This can also be fixed on wall using a separate wall mount bracket.