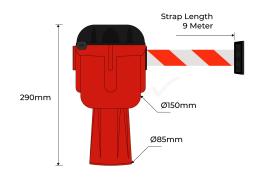

## **PRODUCT SPECS**

| Product Code:  |                             | CTB-RW                                |
|----------------|-----------------------------|---------------------------------------|
| Diameter:      |                             | 150mm                                 |
| Height:        |                             | 290mm                                 |
| Base Diameter: |                             | 85mm                                  |
| Weight:        |                             | 1Kg                                   |
| Strap Length:  |                             | 9 Metres                              |
| Strap Finish:  |                             | Red / White<br>Fabric Stripes<br>Tape |
| Finish:        | Red Shell With<br>Black Cap |                                       |