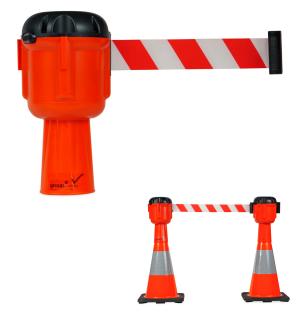

## **CONE TOP RETRACTABLE BARRIER - RED/WHITE**

- 9 Metre Length Red / White Fabric Stripes Tape
- Automatic Retractable
- Red/White stripes for high visibility
- Lightweight and can be fixed on top of traffic cone or with separate wall bracket

Cone-Top Retractable Belt Barriers are a type of crowd control system used to manage and direct the flow of traffic in locations with vehicles. They can be housed on top of a traffic cone.

The beauty of cone-mounted belt barriers is that they can be easily used with your existing standard traffic cones.

The retractable belt is typically made of durable fabric, which can be extended to 9 metres. Belts are connected to a spring-loaded mechanism inside the post or base, allowing them to be easily pulled out and retracted as needed. This can also be fixed on wall using a separate wall mount bracket.