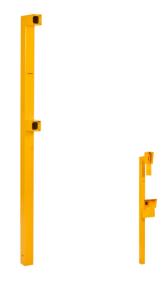

# **Intercom Bollard Post Dual Card Reader In-Ground - Yellow** CRB-IG-D-Y

### Description

The Enforcer Intercom Bollard Post Dual Card Reader In-Ground (Yellow) offers a secure, high-visibility access control solution for commercial, industrial, and public spaces. Designed for in-ground installation, it features dual-height mounts for intercoms, card readers, keypads, or cameras, ensuring accessibility for both vehicles and pedestrians. Built from heavy-duty steel with a durable powder-coated finish, it provides impact protection, corrosion resistance, and internal cable management for secure, tamper-resistant installations in high-traffic areas.

#### Features

- Dual-height device mounting.
- Heavy-duty steel construction with hot-dip galvanised (HDG) finish.
- High-visible powder-coated safety yellow finish.
- Concealed cable management.
- · Built to resist vandalism and withstand incidental contact.