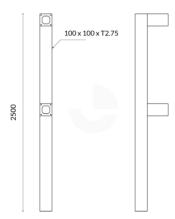

## Specifications

| SKU            | CRB-IG-D-Y                  |
|----------------|-----------------------------|
| Height         | 2500 mm                     |
| Post           | 100 x 100 mm                |
| Wall Thickness | 2.75 mm                     |
| Colour         | Safety yellow               |
| Material       | Hot dipped galvanised steel |
| Finish         | Powder-coated safety yellow |