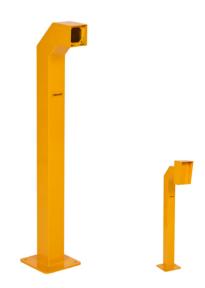

### Description

The Enforcer Gooseneck Intercom Bollard Post (Yellow) is designed for optimal ergonomic positioning of card readers, intercoms, and keypads, ensuring easy access from vehicle windows. Its angled gooseneck profile enhances user convenience, while the heavy-duty 100mm x 100mm x 2.75mm galvanised steel construction with a reinforced baseplate ensures stability and impact resistance. Finished in high-visibility yellow powder coating for durability and corrosion protection, it features internal cable management for added security. Ideal for car parks, logistics hubs, and gated communities requiring efficient vehicle access control.

#### Features

- Ergonomic gooseneck design.
- Heavy-duty steel construction with hot-dip galvanised (HDG) finish.
- High-visible powder-coated safety yellow finish.
- Integrated cable management.
- Industrial-grade durability.