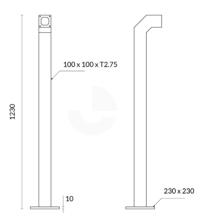

#### **Specifications**

| SKU            | CRB-G-Y                     |
|----------------|-----------------------------|
| Height         | 1230 mm                     |
| Post           | 100 x 100 mm                |
| Wall Thickness | 2.75 mm                     |
| Base Plate     | 230 x 230 x T10 mm          |
| Colour         | Safety yellow               |
| Material       | Hot dipped galvanised steel |
| Finish         | Powder-coated safety yellow |