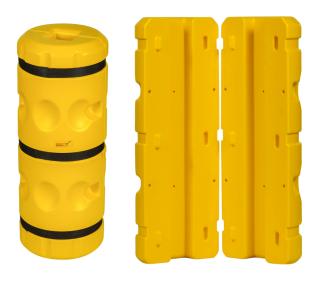

## COLUMN PROTECTOR LDPE PLASTIC GUARD - FITS 100MM

- Made of LDPE with black Strap
- High visible safety yellow
- Light weight and easy to handle
- Ideal for use in industries, warehouse
- Designed in Australia for Australian conditions

The Enforcer Column Protector LDPE Plastic Guard - Fits 100mm can protect columns from potential impacts caused by vehicular accidents in the workplace.

This column protector plastic guard is made from LDPE (Low density polyethylene) and fits columns measuring 100mm along the cross-section.