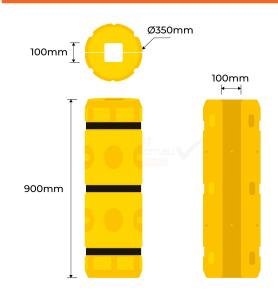

## **PRODUCT SPECS**

| Product Code | : CPC-35-100                                          |
|--------------|-------------------------------------------------------|
| Diameter:    | 350mm                                                 |
| Inner Size:  | 100x100mm                                             |
| Height:      | 900mm                                                 |
| Weight:      | 6.7kg                                                 |
| Finish:      | Hi-Vis Safety Yellow LDPE<br>with Black Velcro Straps |