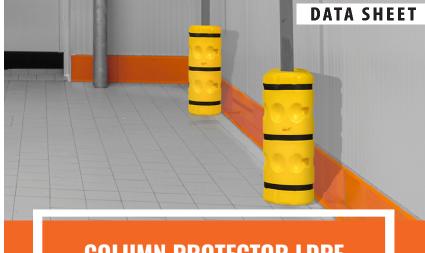

The Enforcer Column Protector LDPE Plastic Guard - Fits 100mm can protect columns from potential impacts caused by vehicular accidents in the workplace.

This column protector plastic guard is made from LDPE (Low density polyethylene) and fits columns measuring 100mm along the cross-section.