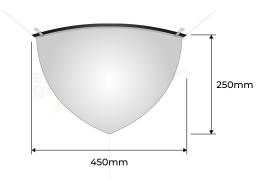

## **PRODUCT SPECS**

| Product Code | e: CM-QD-600                     |
|--------------|----------------------------------|
| Length:      | 450mm                            |
| Width        | 310mm                            |
| Height:      | 250mm                            |
| Weight:      | 0.23Kg                           |
| Finish:      | Acrylic with black rubber edging |