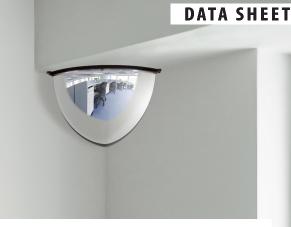

Quarter dome mirrors are made to be placed covertly in interior places so you can see the floor space. To maximise viewing coverage, the mirror is frequently positioned in room corners. The mirror is also suitable for installation at the end of corridors and passageways or of indoor two-way traffic areas.

Quarter dome mirrors can be positioned between two walls and a ceiling and are used to safeguard assets and businesses, because of its large reflective surface and visibility it works to deter theft. They work best when installed in hallways, corridors, room corners of hotels, hospitals, malls, retirement homes, loading areas, clinics, and other places with corners and junctions.