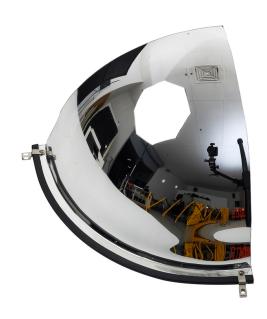

## **QUARTER DOME MIRROR - 600MM**

- Made of durable, scratch-free acrylic
- Cost-effective means of monitoring
- Can be used in room corners
- Light and hassle-free installation

The Quarter Dome Mirror – 600mm is a fully reflective mirror made of acrylic with black rubber edging. Acrylic is a strong material that is not easily scratched and is shatter-free.

Quarter dome mirrors are made to be placed covertly in interior places so you can see the floor space. To maximise viewing coverage, the mirror is frequently positioned in room corners. The mirror is also suitable for installation at the end of corridors and passageways or of indoor two-way traffic areas.