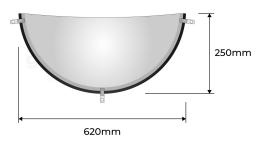

## **PRODUCT SPECS**

| Product Code | e: CM-HD-600                     |
|--------------|----------------------------------|
| Length:      | 620mm                            |
| Width        | 305mm                            |
| Height:      | 250mm                            |
| Weight:      | 0.42Kg                           |
| Finish:      | Acrylic with black rubber edging |