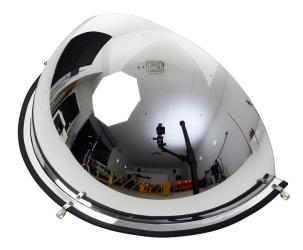

## HALF DOME MIRROR - 600MM

- 180° reflective mirror
- Made of durable, scratch-free acrylic
- Cost-effective means of monitoring
- Can be used in room corners and end of corridors
- Light and hassle-free installation

The Half Dome Mirror – 600 mm is a 180° fully reflective mirror made of acrylic with black rubber edging. Acrylic is a strong material that is not easily scratched and is shatter-free.

It offers the greatest visibility of a particular indoor space. The 180° coverage makes the mirror suitable for installation at the end of corridors and passageways or of indoor two-way traffic areas. Half dome mirrors can be positioned between a wall and a ceiling and are used to safeguard assets and businesses because of its huge, reflective surface, which deters theft.