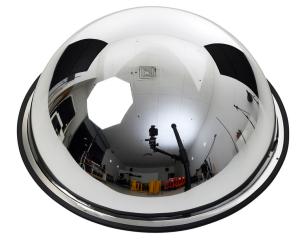

## FULL DOME MIRROR - 600MM

- 360° fully reflective mirror allows for circular wide viewing
- Cost-effective means of monitoring
- Prevents the occurrence of crashes and collisions in two-way traffic zones
- Light and hassle-free installation

The Full Dome Mirror – 600mm is a 360° fully reflective mirror made of acrylic with a black rubber edging. Acrylic is a strong material that is not easily scratched and is shatter-free. The product is lightweight but durable and can be installed in a variety of places, indoor use only.

It provides the widest visibility of a specific indoor area. The full dome mirror allows every viewer to see oncoming traffic from several directions at the same time and prevents the risk of crashes and collisions.