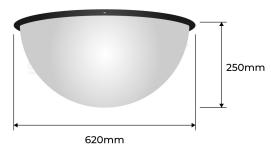

## **PRODUCT SPECS**

| Product Code | e: CM-FD-600                     |
|--------------|----------------------------------|
| Length:      | 620mm                            |
| Width        | 620mm                            |
| Height:      | 250mm                            |
| Weight:      | 1.1Kg                            |
| Finish:      | Acrylic with black rubber edging |