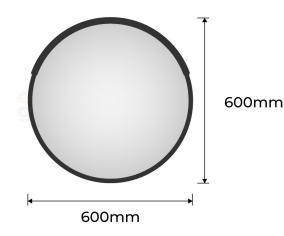

## **PRODUCT SPECS**

Product Code:CM-600-BDiameter:600mmWeight:4kgVisibility<br/>distance:upto 15mColour:BlackFixing:Wall or post mount<br/>bracket