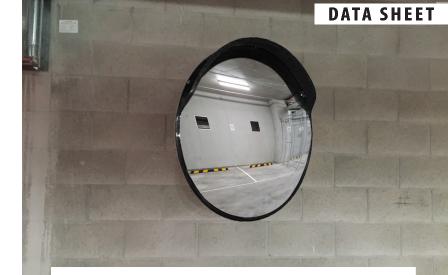

Convex mirrors are designed for indoor or outdoor uses, to provide a wider vision to reduce blind spots, in areas like car parks or factories where view is limited, and vehicles or pedestrians are likely to appear.

Suited to use in car parks, exit/entry point, factor lane ways, mining safety, railway stations and other public places.

Address: 57-67 Popes Rd Keysborough Vic 3173 P.O. Box 3076 Ripponlea VIC 3185 Email: Sales@enforcergroup.com.au Phone: 1300 85 40 10