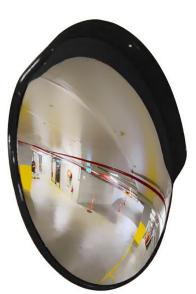

Strong &

Durable

Convex mirror are extremely durable and weather-proof. Black visor which reduces sun glare, and keeps images clear even in the rain. Poll mounting brackets are included and can be easy installed or adjusted when needed.

Convex mirrors are designed for indoor or outdoor uses, to provide a wider vision to reduce blind spots, in areas like car parks or factories where view is limited, and vehicles or pedestrians are likely to appear.