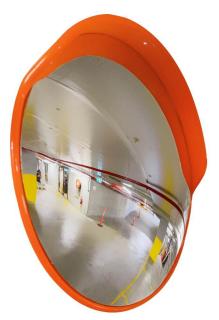

## CONVEX MIRROR 1000MM

- Manufactured from tough polycarbonate
- High impact safety orange visor to reduce sun glare
- Designed for indoor or outdoor
- Mounting kit included (pole and wall)
- Installation Service is available

Convex mirrors are extremely durable and weather-proof. High visibility orange visor which reduces sun glare, and keeps images clear even in the rain. Pole mounting brackets are included and can be easily installed or adjusted when needed.

Convex mirrors are designed for indoor or outdoor uses, to provide a wider vision to reduce blind spots, in areas like car parks or factories where the view is limited, and vehicles or pedestrians are likely to appear.