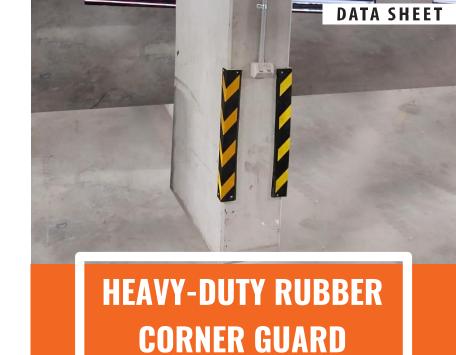

- Permanent or temporary corner protectors
- Lightweight can be lifted to reposition or remove
- Suitable for indoor or outdoor projects
- Easy to install by one person

Rubber Corner guards are environmentally friendly, manufactured from new and recycled rubber, easy to install or relocate.

Designed to be strong and durable they don't crack or shrink, it is the ideal solution for the protection of pillars in car parks, entrances and exits to warehouses and factories, or simply for the protection of wall corners and vehicles around buildings and portables where there is a potential risk of vehicle impact.

Suitable for indoor or outdoor projects. For all warehouses, factories, car parks, or driveways.

Easy Installation