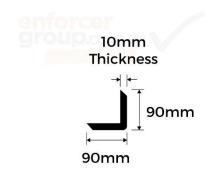

## **PRODUCT SPECS**

| Product Code: | CG-R                                         |
|---------------|----------------------------------------------|
| Length:       | 800mm                                        |
| Width:        | 90x90mm                                      |
| Thickness:    | 10mm                                         |
| Weight:       | 2Kg                                          |
| Fixing:       | 6 Fixings                                    |
| Finish:       | Recycled black rubber with yellow reflective |