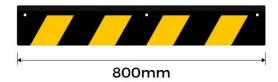

## **PRODUCT SPECS**

| Product Code: | CG-R                                         |
|---------------|----------------------------------------------|
| Length:       | 800mm                                        |
| Width:        | 90x90mm                                      |
| Thickness:    | 10mm                                         |
| Weight:       | 2Kg                                          |
| Fixing:       | 6 Fixings                                    |
| Finish:       | Recycled black rubber with yellow reflective |