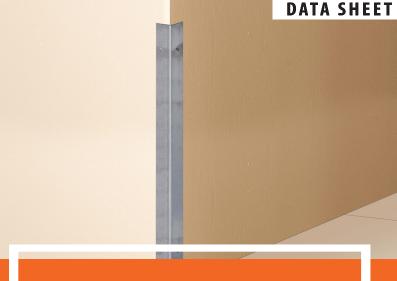

It is designed to fit over 80x80mm corners, providing an extra layer of protection against impact and wear. This Corner guard cover is 1 metre long, making it suitable for a wide range of applications, including malls, airports, schools, and more.

Easy Installation