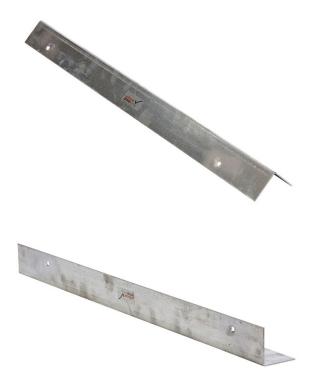

## CORNER GUARDS - GALVANISED 80X80 - 1 METRE LONG

- Made of high-quality galvanised steel for durability and longevity
- Fits over 80x80mm corner guards for added protection against impact and wear
- 1 metre long, suitable for a wide range of applications
- Easy to install and maintain, Protects corners and edges in high-traffic areas
- Essential for any facility looking to keep its corners and edges safe and damage-free

This Corner guard - Galvanised 80x80mm 1 Metre Long is a strong and durable solution for protecting corners and edges in high-traffic areas.

This Corner Gaurd is made of galvanized steel, which provides superior protection against corrosion and rust, ensuring that it will last for years to come.

It is designed to fit over 80x80mm corners, providing an extra layer of protection against impact and wear. This Corner guard cover is 1 metre long, making it suitable for a wide range of applications, including malls, airports, schools, and more.