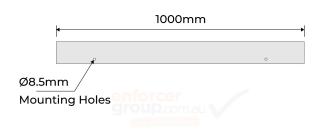

## **PRODUCT SPECS**

| Product Code:      | : CG-80-G        |
|--------------------|------------------|
| Length:            | 1000mm           |
| Width:             | 80mm x 80mm      |
| Weight:            | 2kg              |
| Thickness:         | 3mm              |
| Mounting<br>Holes: | 8.5mm Diameter   |
| Finish:            | Galvanised Steel |