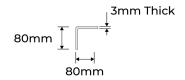

## **PRODUCT SPECS**

| Product Code:      | : CG-80-G        |
|--------------------|------------------|
| Length:            | 1000mm           |
| Width:             | 80mm x 80mm      |
| Weight:            | 2kg              |
| Thickness:         | 3mm              |
| Mounting<br>Holes: | 8.5mm Diameter   |
| Finish:            | Galvanised Steel |