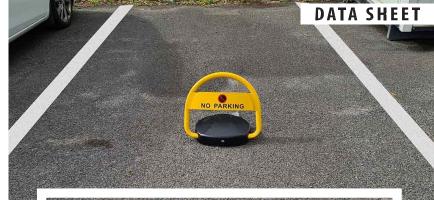

Enforcer Steel Bollards are designed in Australia for Australian conditions, environmentally-friendly manufactured from steel pipes, and 100% recyclable.

Hot-dipped galvanised steel for rust prevention, finished powder-coated in safety yellow. Remote control parking bollard is designed to prevent your parking spot been taken by illegal parkers. The fold-down bollard can be stood upright to prevent anyone from parking on your car spot or lay flat down for the vehicle to drive over. Easy to install or relocate, designed to be strong and durable

Suitable for use in concrete to protect your car spot, to withstand from cars, trucks, and forklifts, for private car parking, driveways, loading zones.

Strong & Durable

Easy Installation