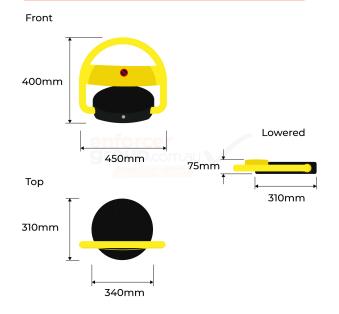

## **PRODUCT SPECS**

| Product Code: | BParking-Remote             |
|---------------|-----------------------------|
| Width:        | 450mm                       |
| Height:       | 400mm                       |
| Clearance:    | 75mm when folded down       |
| Base Plate:   | 340mmx310mm                 |
|               | 3 mounting holes 12mm       |
|               | diameter                    |
| Remote Range: | 20M~50M (2 Remote)          |
| Battery:      | 4x D Batteries (included)   |
| Weight:       | 8kg                         |
| Finish:       | Powder-coated safety Yellow |