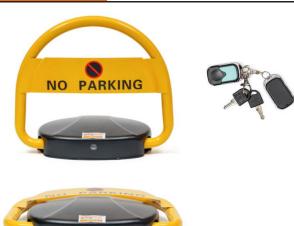

## BOLLARD PARKING AUTOMATIC REMOTE CONTROL

- Two (2) x Remote, Two (2) x Keys, Four (4) x D Batteries; Suited Bolts are Included with the Bollard
- Manufactured from Heavy-Duty Steel Pipe, Hot-Dipped Galvanised Steel for Rust Prevention
- Prevents your parking spot from being taken by illegal parkers. Lightweight Easy to Install by One Person
- Use your remote control from up to 50 meters away

Enforcer Steel Bollards are designed in Australia for Australian conditions, environmentally-friendly manufactured from steel pipes, and 100% recyclable.

Hot-dipped galvanised steel for rust prevention, finished powder-coated in safety yellow. Remote control parking bollard is designed to prevent your parking spot been taken by illegal parkers. The fold-down bollard can be stood upright to prevent anyone from parking on your car spot or lay flat down for the vehicle to drive over. Easy to install or relocate, designed to be strong and durable