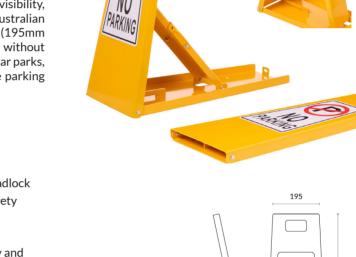

## **Bollard Parking Space Protectors - Padlock** Bparking-M-PL

## Description

The Enforcer Parking Space Protector Bollard (Padlock-Compatible) provides robust, highly visible protection against unauthorised parking, ensuring reserved spaces remain secure. Expertly crafted from heavy-duty 3mm thick steel plate, this bollard features a fold-down design secured with a padlock (padlock not included), offering practical, user-friendly access control. Finished in safety yellow, with dual hot-dip galvanised and powder-coated protection, it ensures excellent visibility, durability, and corrosion resistance—perfect for Australian outdoor conditions. Its compact tapered design (195mm top width, 295mm bottom width) offers stability without compromising space, making it ideal for high-density car parks, commercial areas, residential complexes, and private parking facilities.

## Features

- Heavy-duty steel plate construction.
- Simple fold-down mechanism and secured with a padlock
- Dual protective coating (hot-dip galvanised plus safety yellow powder coat) maximises visibility, reducing accidental impacts in busy car parks.
- Tapered compact design provides excellent stability and minimal space occupation.

## Specifications

| SKU             | Bparking-M-PL               |
|-----------------|-----------------------------|
| Top Width       | 195 mm                      |
| Bottom Width    | 750 mm                      |
| Plate Thickness | 3 mm                        |
| Height          | 750 mm                      |
| Colour          | Safety yellow               |
| Material        | Hot dipped galvanised steel |
| Finish          | Powder coated safety yellow |
| Warranty        | 12 Months                   |
|                 |                             |